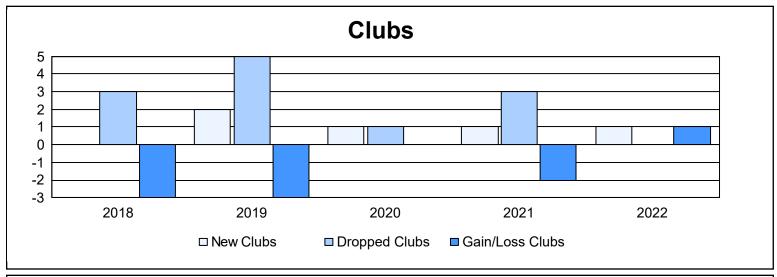

District 337 D

As of June 2022 Cumulative

| Year      | New<br>Clubs | Dropped<br>Clubs | Gain/<br>Loss<br>Clubs | New<br>Members | Charter<br>Members | Reinstate<br>Members | Transfer<br>Members | Total<br>Member<br>Added | Total<br>Members<br>Dropped | Gain/<br>Loss<br>Members |
|-----------|--------------|------------------|------------------------|----------------|--------------------|----------------------|---------------------|--------------------------|-----------------------------|--------------------------|
| 2017-2018 | 0            | 3                | -3                     | 240            | 0                  | 8                    | 9                   | 257                      | 295                         | -38                      |
| 2018-2019 | 2            | 5                | -3                     | 229            | 52                 | 1                    | 6                   | 288                      | 375                         | -87                      |
| 2019-2020 | 1            | 1                | 0                      | 226            | 40                 | 12                   | 3                   | 281                      | 256                         | 25                       |
| 2020-2021 | 1            | 3                | -2                     | 181            | 25                 | 6                    | 6                   | 218                      | 340                         | -122                     |
| 2021-2022 | 1            | 0                | 1                      | 210            | 31                 | 3                    | 13                  | 257                      | 219                         | 38                       |
| Average   | 1            | 2                | -1                     | 217            | 30                 | 6                    | 7                   | 260                      | 297                         | -37                      |