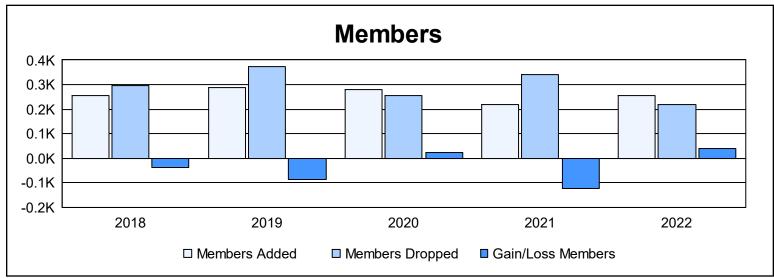

District 337 D

As of June 2022 Cumulative

| Year      | New<br>Clubs | Dropped<br>Clubs | Gain/<br>Loss<br>Clubs | New<br>Members | Charter<br>Members | Reinstate<br>Members | Transfer<br>Members | Total<br>Member<br>Added | Total<br>Members<br>Dropped | Gain/<br>Loss<br>Members |
|-----------|--------------|------------------|------------------------|----------------|--------------------|----------------------|---------------------|--------------------------|-----------------------------|--------------------------|
| 2017-2018 | 0            | 3                | -3                     | 240            | 0                  | 8                    | 9                   | 257                      | 295                         | -38                      |
| 2018-2019 | 2            | 5                | -3                     | 229            | 52                 | 1                    | 6                   | 288                      | 375                         | -87                      |
| 2019-2020 | 1            | 1                | 0                      | 226            | 40                 | 12                   | 3                   | 281                      | 256                         | 25                       |
| 2020-2021 | 1            | 3                | -2                     | 181            | 25                 | 6                    | 6                   | 218                      | 340                         | -122                     |
| 2021-2022 | 1            | 0                | 1                      | 210            | 31                 | 3                    | 13                  | 257                      | 219                         | 38                       |
| Average   | 1            | 2                | -1                     | 217            | 30                 | 6                    | 7                   | 260                      | 297                         | -37                      |